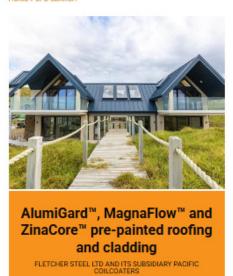

# AlumiGard™, MagnaFlow™ and ZinaCore™ pre-painted roofing and cladding

Only ColorCote® has a three-tier range of pre-painted metal roofing and cladding products – all using the latest paint technology – to suit any environment:

- AlumiGard<sup>\*\*</sup> for the harshest conditions. Designed for use in very severe marine environments, right up to the waterline, or for acidic exposure in geothermal areas.
- MagnaFlow<sup>\*\*</sup> for that extra protection. With superior corrosion resistance, MagnaFlow<sup>\*\*</sup> is the ideal choice for demanding environments such as houses close to the coast. This substrate has a water-borne or polyester top coat baked on a polyester primer, ensuring excellent colour retention and gloss for many years to come.
- ZinaCore<sup>™</sup> durability and value. Suitable for moderate climatic environments, ZinaCore<sup>™</sup> has a hot-dipped aluminium/zinc alloy coated steel substrate. It has a water-borne or polyester top coat baked on a polyester primer, giving an extremely durable paint system that resists UV damage and provides excellent gloss and colour retention.